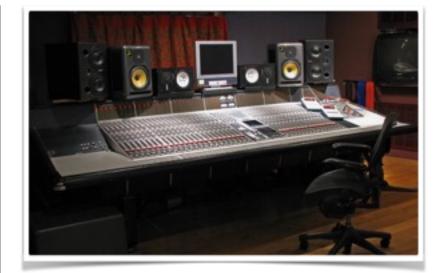

# Control Room:

Studio B is a consummate mix and overdub room. At it's heart is a 40 Channel SSL 4000E (With G+ computer) and an API 1604 sidecar, providing a total of 56 fully-automated Channels or world-class analogue summing. An extensive array of vintage and modern outboard gear provide a variety of sonic options to choose from. But perhaps the most compelling feature of Studio B, surpassing even it's gear selection, is the laid-back, comfortable vice., Think of it as your audio home away from home.