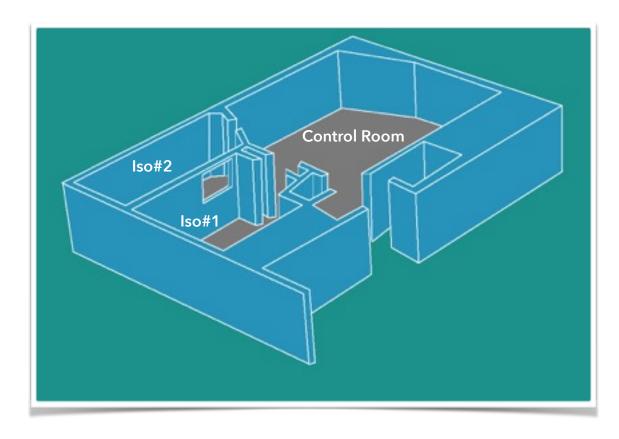

#### Iso Spaces:

Two isolation spaces exist right off the Studio B control room allowing a variety of overdub scenarios. Both room are tied into a cue system and cable pass-throughs enable one room to serve as a mini control room for the other, allowing overdubs to take place independent as they are versatile, these spaces offer relaxing decor and lighting to create the perfect vibe.